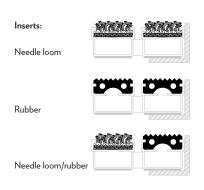

## ENTRANCE MATTING AND TACTILE GUIDE STRIP EMCO TLS 522.

emco entrance matting with tactile guide strip for indoor use (zone 3) and covered outdoor entrances (zone 2). Choose between Diplomat and Marschall variants. The system has contrasting colours in two profile heights. Choose between needle-loom and rubber inserts or a combination of both. The optional surface is a square (350x350 mm) with a smooth surface.

TECHNICAL DATA

|                   | Dimensions                                                                                                                                                                                                                        | Art. no.    |
|-------------------|-----------------------------------------------------------------------------------------------------------------------------------------------------------------------------------------------------------------------------------|-------------|
| Material:         | Manufactured from aluminium profiles, with nee-<br>dle-loominserts (standard) and a sound-insulating sub-<br>strate. Profiles have alternating heights of 17 and 22 mm.<br>Needle-loom colours: Anthracite 200 and Light Grey 220 |             |
| emco<br>Diplomat  | Heavy use: average footfall from 400 - 2,000/day. e.g.<br>offices, banks, schools, stores.                                                                                                                                        |             |
|                   | Diplomat Tactile 22 mm rubber                                                                                                                                                                                                     | 522 G/TLS   |
|                   | Diplomat Tactile 22 mm needle loom                                                                                                                                                                                                | 522 R/TLS   |
|                   | Diplomat Tactile 22 mm needle loom/rubber                                                                                                                                                                                         | 522 RG/TLS  |
| emco<br>Marschall | Very heavy use: average footfall from 2,000/day and<br>more. e.g. heavily frequented entrance areas such as<br>shopping centres, airports or similar.                                                                             |             |
|                   | Marschall Tactile 22 mm rubber                                                                                                                                                                                                    | 522 SG/TLS  |
|                   | Marschall Tactile 22 mm needle loom                                                                                                                                                                                               | 522 SR/TLS  |
|                   | Marschall Tactile 22 mm needle loom/rubber                                                                                                                                                                                        | 522 SRG/TLS |