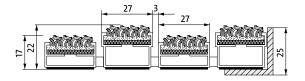

TECHNICAL DATA

|                   | Dimensions                                                                                                                                                                                                                        | Art. no.    |
|-------------------|-----------------------------------------------------------------------------------------------------------------------------------------------------------------------------------------------------------------------------------|-------------|
| Material:         | Manufactured from aluminium profiles, with nee-<br>dle-loominserts (standard) and a sound-insulating sub-<br>strate. Profiles have alternating heights of 17 and 22 mm.<br>Needle-loom colours: Anthracite 200 and Light Grey 220 |             |
| emco<br>Diplomat  | Heavy use: average footfall from 400 - 2,000/day. e.g.<br>offices, banks, schools, stores.                                                                                                                                        |             |
|                   | Diplomat Tactile 22 mm rubber                                                                                                                                                                                                     | 522 G/TLS   |
|                   | Diplomat Tactile 22 mm needle loom                                                                                                                                                                                                | 522 R/TLS   |
|                   | Diplomat Tactile 22 mm needle loom/rubber                                                                                                                                                                                         | 522 RG/TLS  |
| emco<br>Marschall | Very heavy use: average footfall from 2,000/day and<br>more. e.g. heavily frequented entrance areas such as<br>shopping centres, airports or similar.                                                                             |             |
|                   | Marschall Tactile 22 mm rubber                                                                                                                                                                                                    | 522 SG/TLS  |
|                   | Marschall Tactile 22 mm needle loom                                                                                                                                                                                               | 522 SR/TLS  |
|                   | Marschall Tactile 22 mm needle loom/rubber                                                                                                                                                                                        | 522 SRG/TLS |