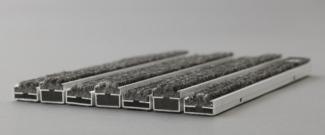

ENTRANCE MAT AND TACTILE GUIDANCE SYSTEM EMCOTLS 522

ALUMINIUM PROFILES WITH A RANGE OF INSERTS

The picture above shows painted aluminium profiles, black and white. Available at extra cost.